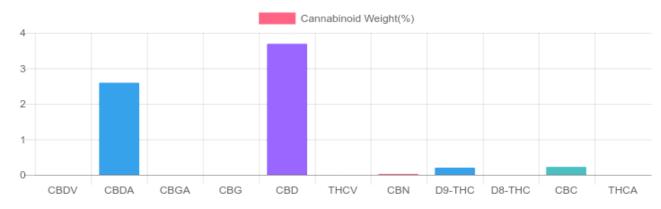

## Cannabinoids Test SHIMADZU INTEGRATED UPLC-PDA

| GSL SOP 400        | PREPARED: 02/10/2020 12:20:57 |           | UPLOADED: 02/12/2020 10:00:27 |            |
|--------------------|-------------------------------|-----------|-------------------------------|------------|
| Cannabinoids       | LOQ                           | weight(%) | mg/g                          | mg/capsule |
| D9-THC             | 10 PPM                        | 0.202%    | 2.016                         | 0.9        |
| THCA               | 10 PPM                        | N/D       | N/D                           | N/D        |
| CBD                | 10 PPM                        | 3.688%    | 36.877                        | 17.0       |
| CBDA               | 20 PPM                        | 2.593%    | 25.930                        | 11.9       |
| CBDV               | 20 PPM                        | N/D       | N/D                           | N/D        |
| CBC                | 10 PPM                        | 0.223%    | 2.228                         | 1.0        |
| CBN                | 10 PPM                        | 0.025%    | 0.249                         | 0.1        |
| CBG                | 10 PPM                        | N/D       | N/D                           | N/D        |
| CBGA               | 20 PPM                        | N/D       | N/D                           | N/D        |
| D8-THC             | 10 PPM                        | N/D       | N/D                           | N/D        |
| THCV               | 10 PPM                        | N/D       | N/D                           | N/D        |
| TOTAL D9-THC       |                               | 0.202%    | 0.202%                        | 0.9        |
| TOTAL CBD*         |                               | 5.962%    | 59.618                        | 27.4       |
| TOTAL CANNABINOIDS |                               | 6.731%    | 67.300                        | 30.9       |

Reporting Limit 10 ppm

\*Total CBD = CBD + CBDA x 0.877 N/D - Not Detected, B/LOQ - Below Limit of Quantification

Dr. Andrew Hall, Ph.D., Chief Scientific Officer

Bul

Ben Witten, MS, MT., Lab Director

Green Scientific Labs info@greenscientificlabs.com 1-833 TEST CBD