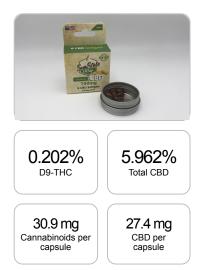

## CERTIFICATE OF ANALYSIS ISO/IEC 17025:2017 ACCREDITATION #103104

Order #: 48578 Order Name: Softgels Full Spectrum 25mg Each Batch#: SSHSG2720 Received: 02/10/2020 Completed: 02/12/2020

## Cannabinoids Test SHIMADZU INTEGRATED UPLC-PDA

| GSL SOP 400        | PREPARED: 02/10/2020 12:20:57 |           | UPLOADED: 02/12/2020 10:00:27 |            |
|--------------------|-------------------------------|-----------|-------------------------------|------------|
| Cannabinoids       | LOQ                           | weight(%) | mg/g                          | mg/capsule |
| D9-THC             | 10 PPM                        | 0.202%    | 2.016                         | 0.9        |
| THCA               | 10 PPM                        | N/D       | N/D                           | N/D        |
| CBD                | 10 PPM                        | 3.688%    | 36.877                        | 17.0       |
| CBDA               | 20 PPM                        | 2.593%    | 25.930                        | 11.9       |
| CBDV               | 20 PPM                        | N/D       | N/D                           | N/D        |
| CBC                | 10 PPM                        | 0.223%    | 2.228                         | 1.0        |
| CBN                | 10 PPM                        | 0.025%    | 0.249                         | 0.1        |
| CBG                | 10 PPM                        | N/D       | N/D                           | N/D        |
| CBGA               | 20 PPM                        | N/D       | N/D                           | N/D        |
| D8-THC             | 10 PPM                        | N/D       | N/D                           | N/D        |
| THCV               | 10 PPM                        | N/D       | N/D                           | N/D        |
| TOTAL D9-THC       |                               | 0.202%    | 0.202%                        | 0.9        |
| TOTAL CBD*         |                               | 5.962%    | 59.618                        | 27.4       |
| TOTAL CANNABINOIDS |                               | 6.731%    | 67.300                        | 30.9       |

Reporting Limit 10 ppm

\*Total CBD = CBD + CBDA x 0.877 N/D - Not Detected, B/LOQ - Below Limit of Quantification

Dr. Andrew Hall, Ph.D., Chief Scientific Officer

Bul

Ben Witten, MS, MT., Lab Director

Green Scientific Labs info@greenscientificlabs.com 1-833 TEST CBD