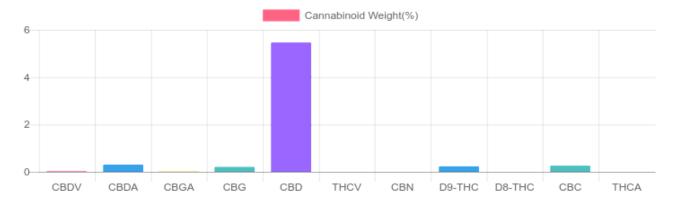

## **Cannabinoids Test**

SHIMADZU INTEGRATED UPLC-PDA

GSL SOP 400 **PREPARED:** 06/10/2020 15:34:12

| Cannabinoids       | LOQ    | weight(%) | mg/g   | mg/capsule |
|--------------------|--------|-----------|--------|------------|
| D9-THC             | 10 PPM | 0.232%    | 2.325  | 1.0        |
| THCA               | 10 PPM | N/D       | N/D    | N/D        |
| CBD                | 10 PPM | 5.460%    | 54.601 | 23.2       |
| CBDA               | 20 PPM | 0.305%    | 3.049  | 1.3        |
| CBDV               | 20 PPM | 0.028%    | 0.277  | 0.1        |
| CBC                | 10 PPM | 0.257%    | 2.567  | 1.1        |
| CBN                | 10 PPM | N/D       | N/D    | N/D        |
| CBG                | 10 PPM | 0.207%    | 2.067  | 0.9        |
| CBGA               | 20 PPM | 0.017%    | 0.169  | 0.1        |
| D8-THC             | 10 PPM | N/D       | N/D    | N/D        |
| THCV               | 10 PPM | N/D       | N/D    | N/D        |
| TOTAL D9-THC       |        | 0.232%    | 0.232% | 1.0        |
| TOTAL CBD*         |        | 5.727%    | 57.275 | 24.3       |
| TOTAL CANNABINOIDS |        | 6.506%    | 65.055 | 27.7       |