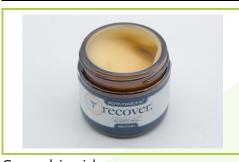

## Earth Medicine Recover Muscle & Joint Gel 2oz 500mg

Sample ID: 2008CSALA0062.0952

Matrix: Topical Type: Lotion Sample Size: 1 units

Produced: 08/19/2020 Collected: 08/20/2020 Batch Size: Received: 08/20/2020 Completed: 08/24/2020 Batch#: CC232-028